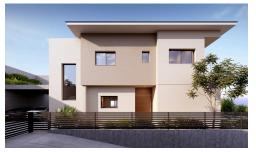

## **Under-Construction 4-Bedroom Detached Home with Unobstructed Sea Views**

€840,000 +VAT

Parekklisia, Limassol

Perfect for those seeking even more space, this spacious 4-bedroom home offers  $172m^2$  of net covered area on a  $548m^2$  plot, where the additional room can easily be transformed into a home office, guest room, or personal space tailored to your needs. The expansive covered veranda and generous garage add to the convenience and luxury, while the private swimming pool promises endless relaxation.