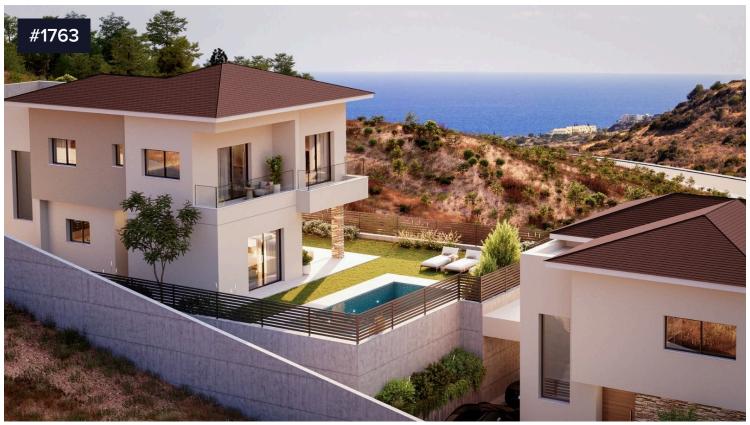

## **Under-Construction 4-Bedroom Detached Home with Unobstructed Sea Views**

€840,000 +VAT

Parekklisia, Limassol

Perfect for those seeking even more space, this spacious 4-bedroom home offers  $172m^2$  of net covered area on a  $548m^2$  plot, where the additional room can easily be transformed into a home office, guest room, or personal space tailored to your needs. The expansive covered veranda and generous garage add to the convenience and luxury, while the private swimming pool promises endless relaxation.