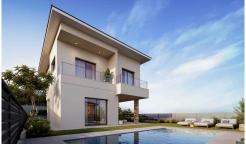

## **Under-Construction 4-Bedroom Detached Home with Unobstructed Sea Views**

€840,000 +VAT

Parekklisia, Limassol

Perfect for those seeking even more space, this spacious 4-bedroom home offers  $172m^2$  of net covered area on a  $548m^2$  plot, where the additional room can easily be transformed into a home office, guest room, or personal space tailored to your needs. The expansive covered veranda and generous garage add to the convenience and luxury, while the private swimming pool promises endless relaxation.