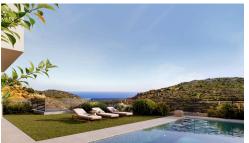

## **Under-Construction 4-Bedroom Detached Home with Unobstructed Sea Views**

€840,000 +VAT

Parekklisia, Limassol

Perfect for those seeking even more space, this spacious 4-bedroom home offers  $172m^2$  of net covered area on a  $548m^2$  plot, where the additional room can easily be transformed into a home office, guest room, or personal space tailored to your needs. The expansive covered veranda and generous garage add to the convenience and luxury, while the private swimming pool promises endless relaxation.