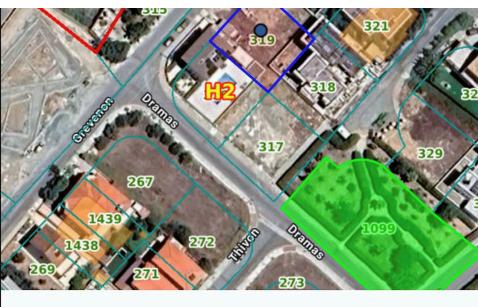

| ι μημα:           | U                                                                                                                                                                                                                                                                                                                                                                                                                                                                                                                                                                                                                                                                                                                                                                                                                                                                                                                                                                                                                                                                                                                                                                                                                                                                                                                                                                                                                                                                                                                                                                                                                                                                                                                                                                                                                                                                                                                                                                                                                                                                                                                              |
|-------------------|--------------------------------------------------------------------------------------------------------------------------------------------------------------------------------------------------------------------------------------------------------------------------------------------------------------------------------------------------------------------------------------------------------------------------------------------------------------------------------------------------------------------------------------------------------------------------------------------------------------------------------------------------------------------------------------------------------------------------------------------------------------------------------------------------------------------------------------------------------------------------------------------------------------------------------------------------------------------------------------------------------------------------------------------------------------------------------------------------------------------------------------------------------------------------------------------------------------------------------------------------------------------------------------------------------------------------------------------------------------------------------------------------------------------------------------------------------------------------------------------------------------------------------------------------------------------------------------------------------------------------------------------------------------------------------------------------------------------------------------------------------------------------------------------------------------------------------------------------------------------------------------------------------------------------------------------------------------------------------------------------------------------------------------------------------------------------------------------------------------------------------|
| Αρ. Φ/Σχ:         | 50/30 🚣                                                                                                                                                                                                                                                                                                                                                                                                                                                                                                                                                                                                                                                                                                                                                                                                                                                                                                                                                                                                                                                                                                                                                                                                                                                                                                                                                                                                                                                                                                                                                                                                                                                                                                                                                                                                                                                                                                                                                                                                                                                                                                                        |
| Αρ. Εγγρ.:        | 0/6741                                                                                                                                                                                                                                                                                                                                                                                                                                                                                                                                                                                                                                                                                                                                                                                                                                                                                                                                                                                                                                                                                                                                                                                                                                                                                                                                                                                                                                                                                                                                                                                                                                                                                                                                                                                                                                                                                                                                                                                                                                                                                                                         |
| Τοποθεσία:        | ΠΑΛΙΟΧΑΝΟΥΤΑ                                                                                                                                                                                                                                                                                                                                                                                                                                                                                                                                                                                                                                                                                                                                                                                                                                                                                                                                                                                                                                                                                                                                                                                                                                                                                                                                                                                                                                                                                                                                                                                                                                                                                                                                                                                                                                                                                                                                                                                                                                                                                                                   |
| Αξία 2018:        | €100,800                                                                                                                                                                                                                                                                                                                                                                                                                                                                                                                                                                                                                                                                                                                                                                                                                                                                                                                                                                                                                                                                                                                                                                                                                                                                                                                                                                                                                                                                                                                                                                                                                                                                                                                                                                                                                                                                                                                                                                                                                                                                                                                       |
| Αξία 2021:        | €100,800                                                                                                                                                                                                                                                                                                                                                                                                                                                                                                                                                                                                                                                                                                                                                                                                                                                                                                                                                                                                                                                                                                                                                                                                                                                                                                                                                                                                                                                                                                                                                                                                                                                                                                                                                                                                                                                                                                                                                                                                                                                                                                                       |
| Εμβαδόν:          | 554µ2                                                                                                                                                                                                                                                                                                                                                                                                                                                                                                                                                                                                                                                                                                                                                                                                                                                                                                                                                                                                                                                                                                                                                                                                                                                                                                                                                                                                                                                                                                                                                                                                                                                                                                                                                                                                                                                                                                                                                                                                                                                                                                                          |
| Κατηγορία:        | ΟΙΚΟΠΕΔΟ                                                                                                                                                                                                                                                                                                                                                                                                                                                                                                                                                                                                                                                                                                                                                                                                                                                                                                                                                                                                                                                                                                                                                                                                                                                                                                                                                                                                                                                                                                                                                                                                                                                                                                                                                                                                                                                                                                                                                                                                                                                                                                                       |
| Σχ.Ανάπτυξης:     | ΔΗΛΩΣΗ ΠΟΛΙΤΙΚΗΣ<br>(ΧΩΡ. ΠΕΡΙΟΧΗ 3)                                                                                                                                                                                                                                                                                                                                                                                                                                                                                                                                                                                                                                                                                                                                                                                                                                                                                                                                                                                                                                                                                                                                                                                                                                                                                                                                                                                                                                                                                                                                                                                                                                                                                                                                                                                                                                                                                                                                                                                                                                                                                           |
| Πολ. Ζώνη:        | H2                                                                                                                                                                                                                                                                                                                                                                                                                                                                                                                                                                                                                                                                                                                                                                                                                                                                                                                                                                                                                                                                                                                                                                                                                                                                                                                                                                                                                                                                                                                                                                                                                                                                                                                                                                                                                                                                                                                                                                                                                                                                                                                             |
| Ζωνη<br>Περιγραφή | ΠΕΡΙΟΧΕΣ ΜΕ<br>ΕΠΙΚΡΑΤΟΥΣΑ<br>ΧΡΗΣΗ ΤΗΝ<br>ΚΑΤΟΙΚΙΑ                                                                                                                                                                                                                                                                                                                                                                                                                                                                                                                                                                                                                                                                                                                                                                                                                                                                                                                                                                                                                                                                                                                                                                                                                                                                                                                                                                                                                                                                                                                                                                                                                                                                                                                                                                                                                                                                                                                                                                                                                                                                            |
| Δόμηση:           | 90%                                                                                                                                                                                                                                                                                                                                                                                                                                                                                                                                                                                                                                                                                                                                                                                                                                                                                                                                                                                                                                                                                                                                                                                                                                                                                                                                                                                                                                                                                                                                                                                                                                                                                                                                                                                                                                                                                                                                                                                                                                                                                                                            |
| Κάλυψη:           | 50%                                                                                                                                                                                                                                                                                                                                                                                                                                                                                                                                                                                                                                                                                                                                                                                                                                                                                                                                                                                                                                                                                                                                                                                                                                                                                                                                                                                                                                                                                                                                                                                                                                                                                                                                                                                                                                                                                                                                                                                                                                                                                                                            |
| Ορόφοι:           | 2                                                                                                                                                                                                                                                                                                                                                                                                                                                                                                                                                                                                                                                                                                                                                                                                                                                                                                                                                                                                                                                                                                                                                                                                                                                                                                                                                                                                                                                                                                                                                                                                                                                                                                                                                                                                                                                                                                                                                                                                                                                                                                                              |
| Υψος:             | 8.3µ                                                                                                                                                                                                                                                                                                                                                                                                                                                                                                                                                                                                                                                                                                                                                                                                                                                                                                                                                                                                                                                                                                                                                                                                                                                                                                                                                                                                                                                                                                                                                                                                                                                                                                                                                                                                                                                                                                                                                                                                                                                                                                                           |
|                   | Committee to the committee of the commit |

## **Residential Plot in Kiti** #1503

€120,000

Residential plot for sale in Kiti, Larnaca, close to amenities and the beach.

Size: 554 sqm Planning zone: H2 Building density: 90% Building Coverage: 50%

Floors: 2