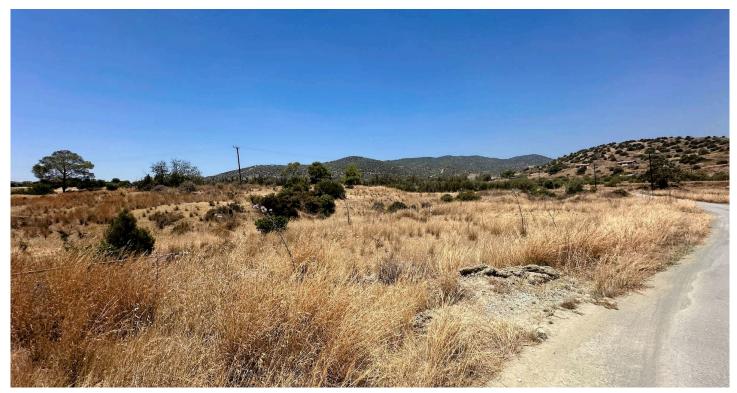

## **Agricultural Land in Pareklisia** #1385

**€190,000** €200,000

Agricultural land for sale in Pareklisia, Limassol. The area provides easy and quick access to the highway, the tourist area, some of the most popular beaches of Limassol (Malindi Beach, Saint Rafael Beach, Parklane Beach), and all kinds of amenities. Pareklisia the last couple of years has been developing tremendously with new houses and amenities. The value of the land is expected to keep rising; thus, it is an excellent investment opportunity.

The land's size is 13293 sq. m.

Planning Area: G3

Building coefficient: 10%

Coverage: 10% Hight: 8.3 Floors 2

Title deeds are available.