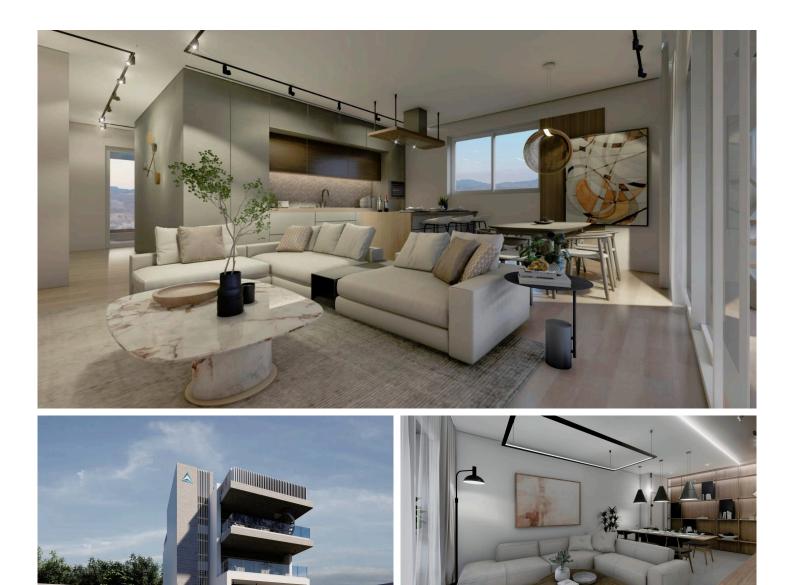

## **2 Bedroom Apartment in Kapsalos** #1359

Brand-new 2 Bedroom Apartment for Sale in Limassol's Center near Petrou & Pavlou school. This Residence is designed to offer spacious, functional, and revolutionary apartments in the city center of Limassol.

Great emphasis was placed on the design of the building, the comfort of the interiors, and the functionality of the layout.

The project consists of 4 apartments. Each apartment has its own parking space and storage room.

Top-quality materials, both structural and decorative, will provide its residents with the anticipated quality of life.

The wide space of the apartments, the special features, the roof garden, and the big verandas give the comfort of a relaxing living space in the city center.