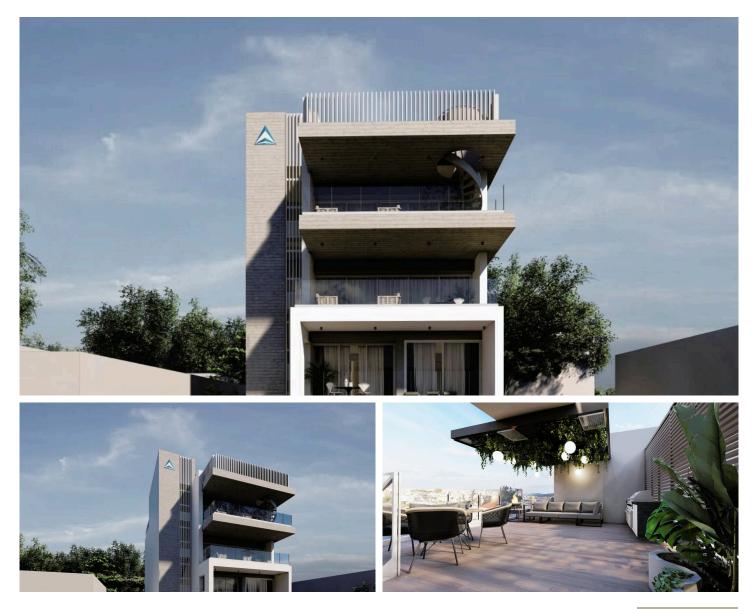

## 2 Bedroom Penthouse Apartment in Kapsalos #1358

€458,900

Brand-new 2 Bedroom Penthouse Apartment for Sale in Limassol's Center near Petrou & Pavlou school. This Residence is designed to offer spacious, functional, and revolutionary apartments in the city center of Limassol.

Great emphasis was placed on the design of the building, the comfort of the interiors, and the functionality of the layout.

The project consists of 4 apartments. Each apartment has its own parking space and storage room.

Top-quality materials, both structural and decorative, will provide its residents with the anticipated quality of life.

The wide space of the apartments, the special features, the roof garden, and the big verandas give the comfort of a relaxing living space in the city center.