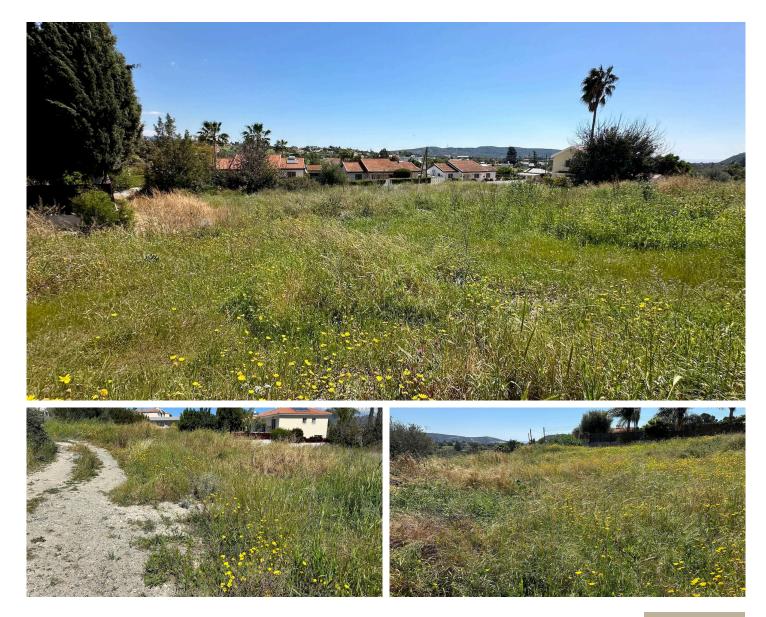

## Residential Land in Pyrgos #1230

## €280,000

Residential land in a quiet neighbourhood of Pyrgos village in Limassol with beautiful mountain views. The specific area in Pyrgos has been growing tremendously with beautiful new houses and it is quickly turning into a prestigious neighbourhood.

Moreover, Pyrgos village is a very popular village for Homebuyers due to its quick access to the highway, to some of Limassol most popular beaches, to the tourist areas of Limassol and to all kinds of amenities, including schools, restaurants, cafes, luxurious hotels, supermarkets, pharmacies, shops and more.

The land has access access to official road and to electricity and water.

Plot size: 1672 sq. m. Planning Zone: H2