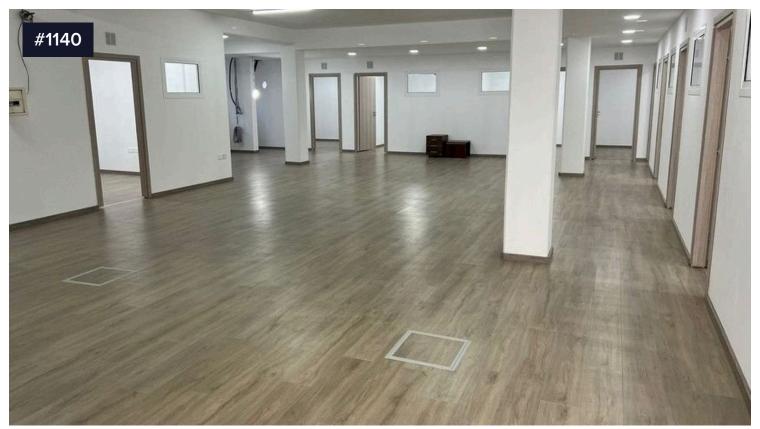

## Office in Agios Athanasios

€5,500 +VAT /month

Agios Athanasios, Limassol

Modern Office just built/constructed, very spacious and bright, comprising of 400m2 of office space. It is located in the business center of the main Avenue of Agios Athanasios (next to new Porsche showroom).

The office is easily accessible from the highway (Linopetra Roundabout) and from the city main avenues (Kolonakiou Street, Griva Digeni Street, Spyrou Kyprianou Avenue) making its location ideal for any business.