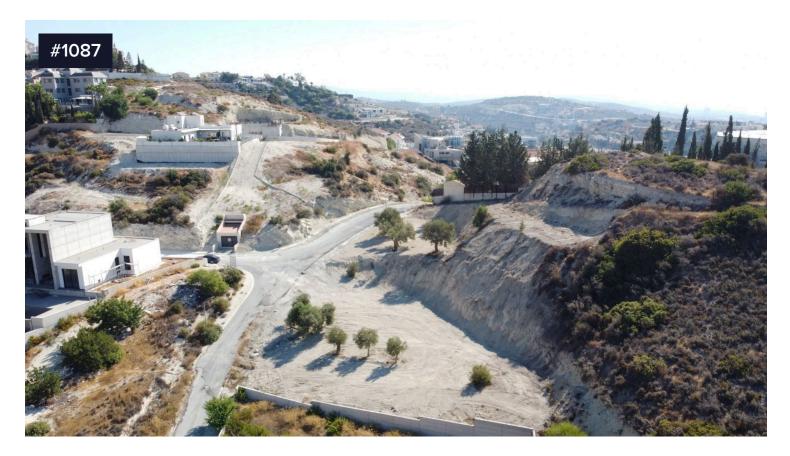

## Agios Tychon, Limassol

Residential land of: 3153 sq.m with 30% Building Density - Asphalt Road and all Utility Services.

Title deed ready and available for immediate transfer.

Due to the big levels (platos) in addition to the above building density, the investor can design the future properties in such a way that he can gain additional square meters by utilising "basement" areas which will be at ground level of the next plato and not under earth.

Due to the topography of the land the views will remain always uninterrupted.

Suitable for one of the following possible options: Mega mansion

Area **3153 m<sup>2</sup>** 

Savvas Evangelou (+357) 99874080 savvas@propertyfate.com